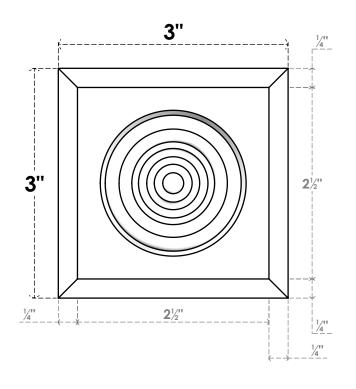

## ROSP030X030X100SDG03

3"W X 3"H X 1"P STANDARD SEDGWICK BULLSEYE ROSETTE WITH BEVELED EDGE, ARCHITECTURAL GRADE PVC

**FRONT** 